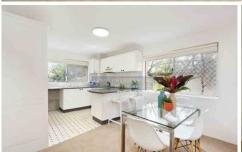

## Property features;

- 3 bedrooms (master has ensuite, build in wardrobe and access to balcony)
- Combined lounge/dining opening onto balcony
- Bright open plan kitchen
- Near new block out roller blinds
- 1 security undercover parking & bike storage
- Unfurnished