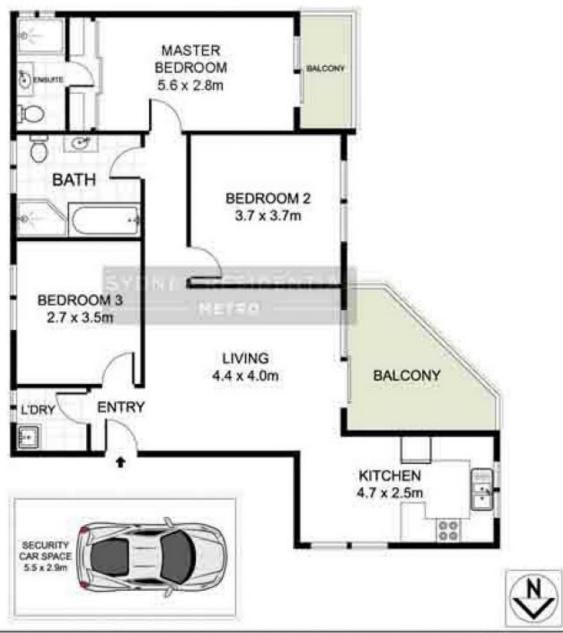

## Property features;

- 3 bedrooms (master has ensuite, build in wardrobe and access to balcony)
- Combined lounge/dining opening onto balcony
- Bright open plan kitchen
- Near new block out roller blinds
- 1 security undercover parking & bike storage
- Unfurnished

## 12/122 TODMAN AVENUE KENSINGTON

DISCLAIMER: PLANS SHOWN ARE FOR PRESENTATION PURPOSES AND ARE NOT PART OF ANY LEGAL DOCUMENT, ALL MEASUREMENTS AND FIGURES ARE APPROXIMATE.