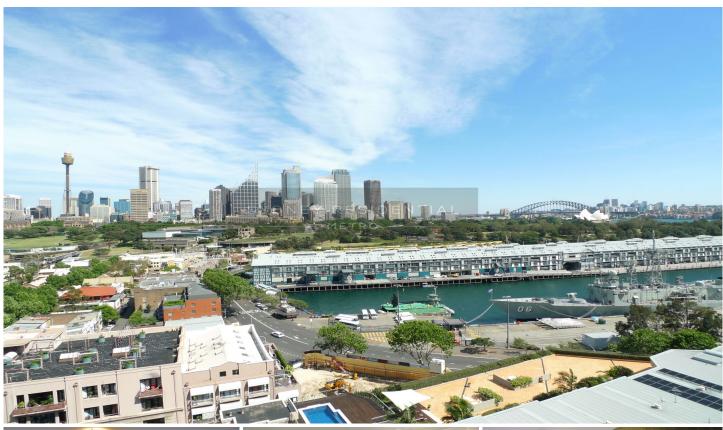

## Level 15/71 Victoria Street Potts Point NSW

Renovated 2 bedroom apartment, offering panoramic views over Woolloomooloo, Sydney Harbour Bridge and the entire city skyline.

This property features:

- \* 2 bedrooms with built-ins (master with balcony)
- \* Bathroom with bath and separate shower
- \* 2 secure parking (side by side)
- \* Combined living/dining area leading to balcony
- \* Separate laundry, hall storage, audio-visual intercom
- \* Facilities include a pool, gymnasium, sauna and spa
- \* Popular well maintained security block with concierge