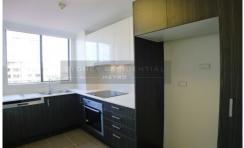

## Level 15/71 Victoria Street Potts Point NSW

Renovated 2 bedroom apartment, offering panoramic views over Woolloomooloo, Sydney Harbour Bridge and the entire city skyline.

This property features:

- \* 2 bedrooms with built-ins (master with balcony)
- \* Bathroom with bath and separate shower
- \* 2 secure parking (side by side)
- \* Combined living/dining area leading to balcony
- \* Separate laundry, hall storage, audio-visual intercom
- \* Facilities include a pool, gymnasium, sauna and spa
- \* Popular well maintained security block with concierge