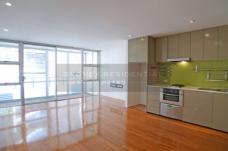

## Level 2/241 Crown Street Sydney NSW

At the door step of Oxford Street and a short walk to the CBD is this modern unfurnished 1 bedroom apartment.

This property features:

- \* Double bedroom with built-in robes
- \* Combined living/dining area with timber flooring leading to balcony
- \* Open kitchen with gas cooking & ample cupboard space
- \* Contemporary bathroom with concealed laundry
- \* Common rooftop terrace