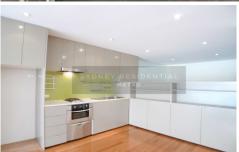

## Level 2/241 Crown Street Sydney NSW

At the door step of Oxford Street and a short walk to the CBD is this modern unfurnished 1 bedroom apartment.

This property features:

- \* Double bedroom with built-in robes
- \* Combined living/dining area with timber flooring leading to balcony
- \* Open kitchen with gas cooking & ample cupboard space
- \* Contemporary bathroom with concealed laundry
- \* Common rooftop terrace