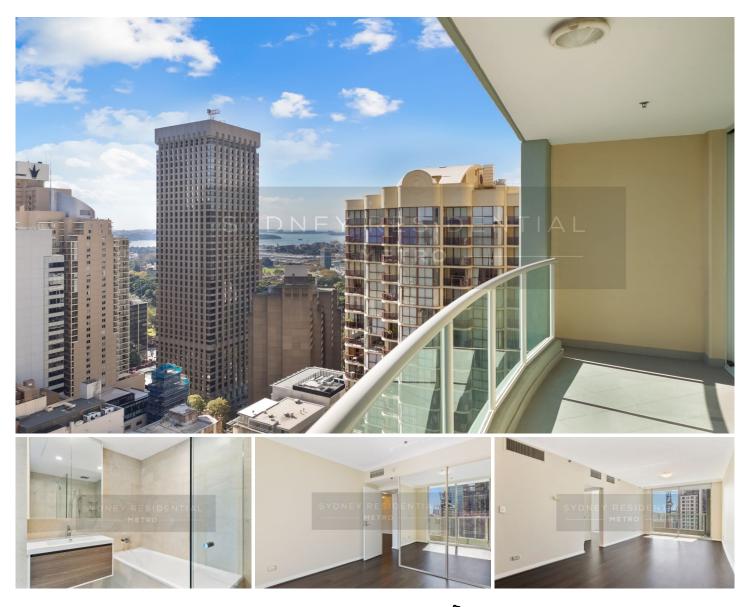

## Level 38/343 Pitt Street Sydney NSW

Set right in the vibrant heart of the CBD, with every conceivable amenity at its doorstep, this impeccably presented one bedroom apartment is perfectly positioned on the 38th level of this landmark residential development "Century Tower".

\* Renovated bathroom, New paint & New timber flooring

\* Generous bedroom with built-in wardrobes & balcony access

\* Inviting lounge/dining flows to full-width balcony

\* Elegantly appointed kitchen with stainless steel appliances and granite bench top and floors

- \* 2.7 meter high ceiling; full brick construction
- \* 24 hour concierge services
- \* Resort style facilities which include heated pool, spa, fully