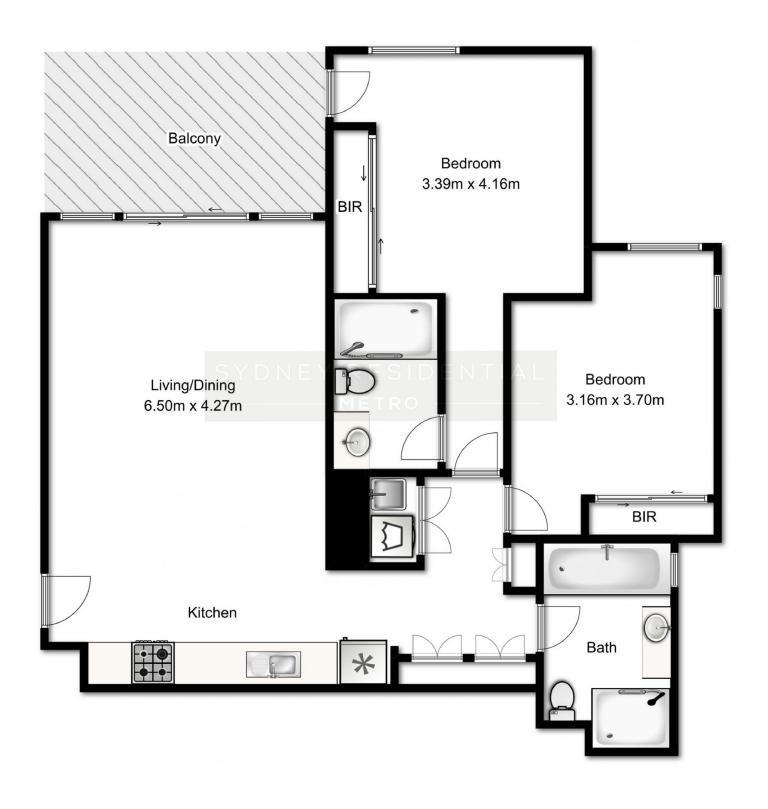

## 17 Grattan Close Glebe NSW

On offer is a contemporary two bedroom apartment in Locarno Harold Park by Mirvac. It is only moments from Anzac Bridge and is approximately 2.5km from Sydney CBD.

Over 38,000 sqm of public open space at your doorstep and direct link to Fish Markets, Central Station, The Star Casino via the nearby Jubilee Park light rail station.

- \* Gourmet kitchen with stainless steel 'Miele' appliances
- \* Open plan living and dining leads to balcony
- \* Master bedroom with ensuite
- \* Deluxe bathroom
- \* Air-conditioning
- \* Built in robes