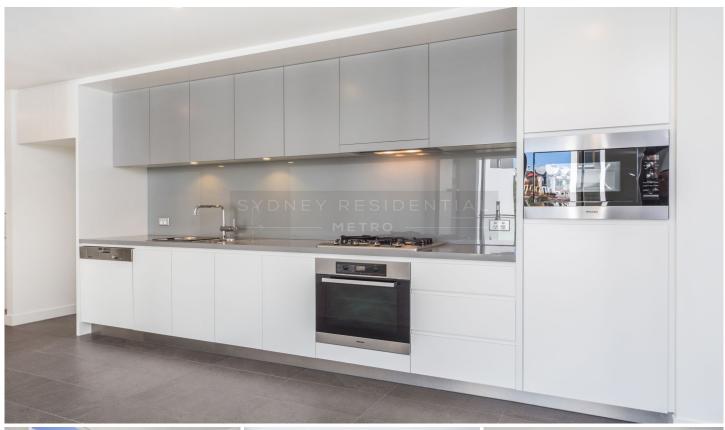

- \* Gourmet kitchen with stainless steel 'Miele' appliances
- \* Open plan living and dining leads to balcony
- \* Master bedroom with ensuite
- \* Deluxe bathroom
- \* Air-conditioning
- \* Built in robes