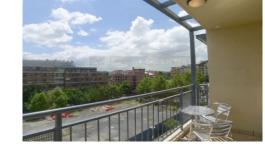

- \* New paints, carpets & blinds
- \* Gourmet kitchen with stainless steel appliances and gas cooking
- \* Open plan living/dining leads to north facing balcony
- \* Generous sized bedroom with built in robes
- \* Modern Bathroom
- \* Security carspace with ample visitors parking
- \* Direct access to light rail