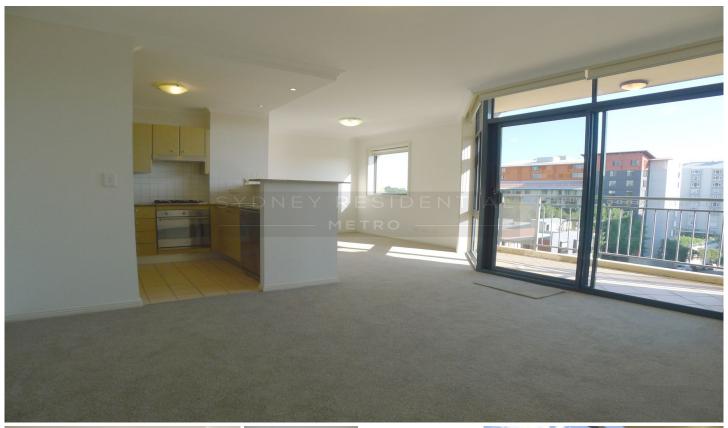

- \* New paints, carpets & blinds
- \* Gourmet kitchen with stainless steel appliances and gas cooking
- \* Open plan living/dining leads to north facing balcony
- \* Generous sized bedroom with built in robes
- \* Modern Bathroom
- \* Security carspace with ample visitors parking
- \* Direct access to light rail