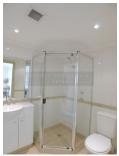

- \* New paints, carpets & blinds
- \* Gourmet kitchen with stainless steel appliances and gas cooking
- \* Open plan living/dining leads to north facing balcony
- \* Generous sized bedroom with built in robes
- \* Modern Bathroom
- \* Security carspace with ample visitors parking
- \* Direct access to light rail