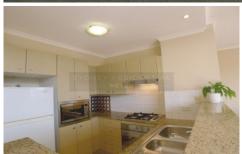

- \* New paints, carpets & blinds
- \* Gourmet kitchen with stainless steel appliances and gas cooking
- \* Open plan living/dining leads to north facing balcony
- \* Generous sized bedroom with built in robes
- \* Modern Bathroom
- \* Security carspace with ample visitors parking
- \* Direct access to light rail