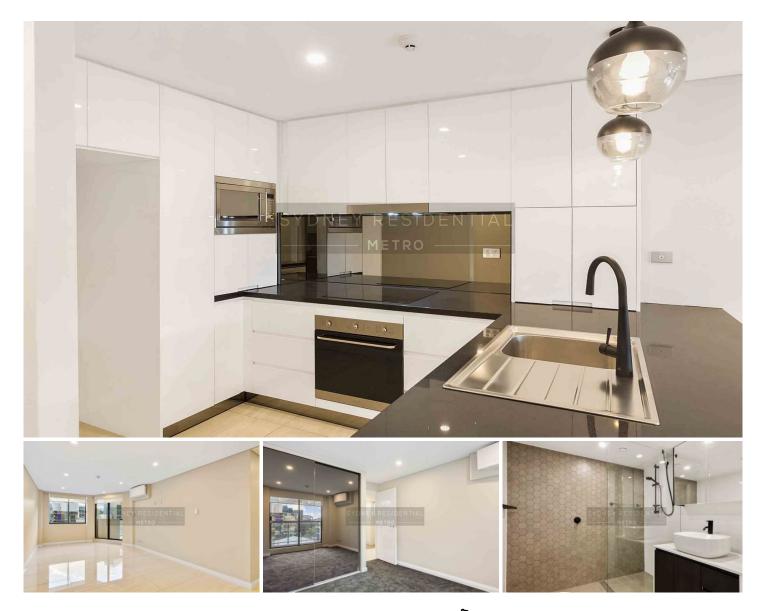

\* Each bedrooms and living area has individual Air Conditioning units.

- \* New tiles
- \* Renovated bathroom, kitchen & laundry
- \* Light & bright westerly aspect
- \* Sun-filled open plan living & dining flow to balcony
- \* Access to balcony from both bedrooms
- \* Secured car space