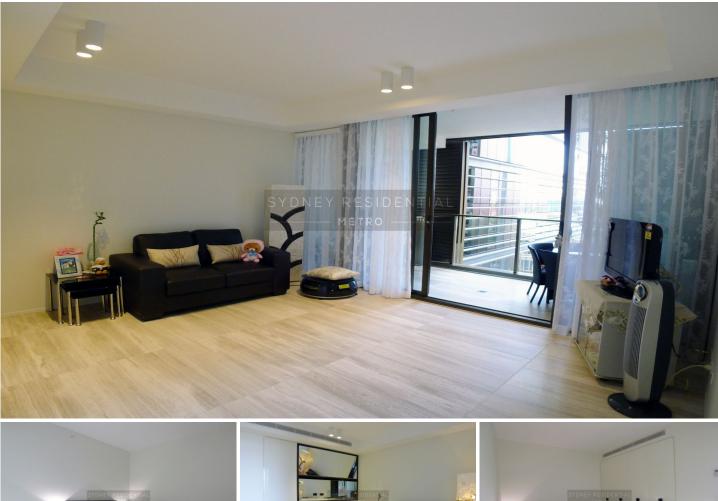

## Level 8/178 Thomas Street Sydney NSW

Ideally located in one of city's most convenient locations with an easy stroll to Darling Harbour, restaurants, cafes & transport, this bright and airy apartment.

- Bedroom with built-in wardrobe
- Tiled living/dining area leads to balcony
- Open kitchen with Miele appliances
- Air-conditioning
- Internal laundry

- Quality sun block blinds on every window and movable external louver shutters

- National Broadband Network Fibre internet available
- Video intercom security access

- Common landscape garden, with Bbq area and excellent residents' gymnasium