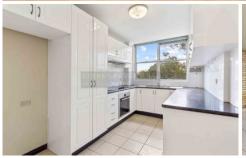

- \* Spacious 146sqm 3 bedroom corner apartment
- \* Large sunlit covered L-shaped entertainers balcony
- \* Generous bedrooms all with built in robes
- \* Modern, updated kitchen
- \* 2 bathrooms, master ensuite
- \* Internal laundry & security parking
- \* Great Northerly position with lift access