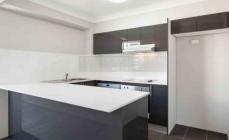

- \* New Timber flooring through out \* Renovated bathroom and kitchen
- \* Light & bright easterly aspect with district views
- Sun-filled open plan living & dining flow to balcony
- \* Timber flooring throughout
- \* Internal laundry