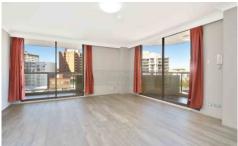

- \* New Timber flooring through out \* Renovated bathroom and kitchen
- \* Light & bright easterly aspect with district views
- Sun-filled open plan living & dining flow to balcony
- \* Timber flooring throughout
- \* Internal laundry