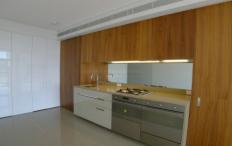

## Features:

- Contemporary open plan living with tiled flooring
- Chic elegant kitchen with stainless steel gas appliances
- 2 designer bathrooms (master ensuite & 2nd bathroom with dual entry from bedroom and living area)
- Internal laundry with washer/dryer
- Wired for high definition TV & high speed broadband
- Fully ducted air-conditioning
- Storage cage
- Security parking
- 24 hour security/concierge and access to a 25 metre