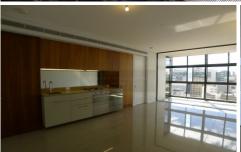

## Features:

- Contemporary open plan living with tiled flooring
- Chic elegant kitchen with stainless steel gas appliances
- 2 designer bathrooms (master ensuite & 2nd bathroom with dual entry from bedroom and living area)
- Internal laundry with washer/dryer
- Wired for high definition TV & high speed broadband
- Fully ducted air-conditioning
- Storage cage
- Security parking
- 24 hour security/concierge and access to a 25 metre