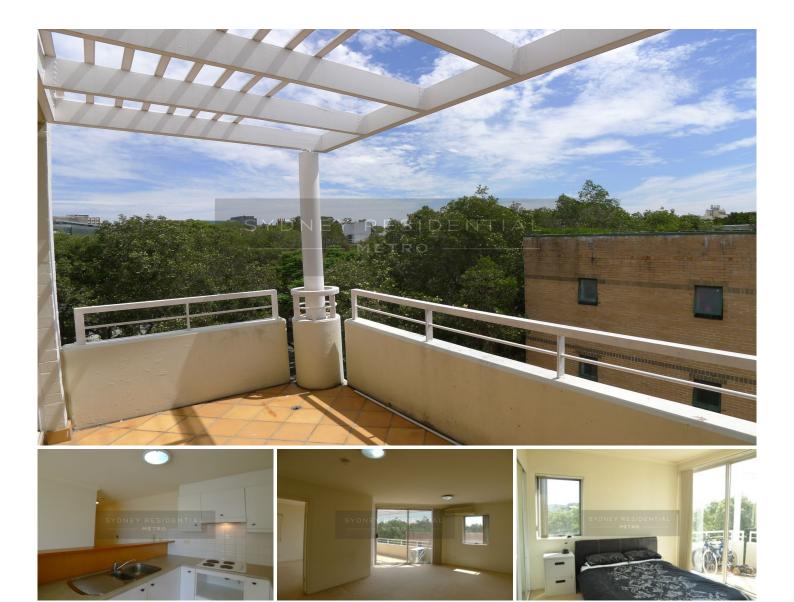

Level 4/92-100 Cleveland Street Chippendale NSW

Located on the 4th floor is this security 1 bedroom apartment.

## Features:

- Double bedroom with built-ins wardrobe
- Combined plan living/dining area leading to balcony
- Air Conditioning
- Bathroom with laundry facilities
- Security carspace
- Facilities include rooftop pool, gym and sauna

Short walk to Sydney University, Broadway Shopping centre and bus transport.

1 🎮 1 🚔 1 🚘

- Type : Apartment
- **View** : https://www.srmetro.com.au/lease/nsw/sydney-cit y/chippendale/residential/apartment/5716819