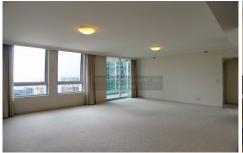

- Spacious 2 bedroom apartment both with built in robes
- Open plan living & dining extend to sunlit entertaining balcony
- Full brick construction; 2.7m ceiling
- Master ensuite with windows
- Deluxe kitchen with granite top & stainless steel appliances
- Ducted air, internal laundry
- Full facilities which include heated pool, gymnasium,