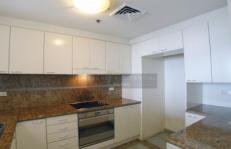

- Spacious 2 bedroom apartment both with built in robes
- Open plan living & dining extend to sunlit entertaining balcony
- Full brick construction; 2.7m ceiling
- Master ensuite with windows
- Deluxe kitchen with granite top & stainless steel appliances
- Ducted air, internal laundry
- Full facilities which include heated pool, gymnasium,