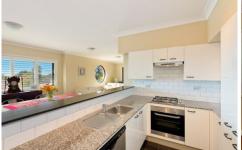

- Spacious open plan living/ dining opening onto large balcony
- Full width outdoor entertaining terrace
- Timber flooring throughout
- Generous master bedroom with ensuite
- Granite kitchen with stainless steel appliances, ample bench space and spacious pantry
- Main bathroom with separate bath and shower
- Internal laundry, intercom and security system