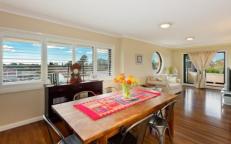

- Spacious open plan living/ dining opening onto large balcony
- Full width outdoor entertaining terrace
- Timber flooring throughout
- Generous master bedroom with ensuite
- Granite kitchen with stainless steel appliances, ample bench space and spacious pantry
- Main bathroom with separate bath and shower
- Internal laundry, intercom and security system