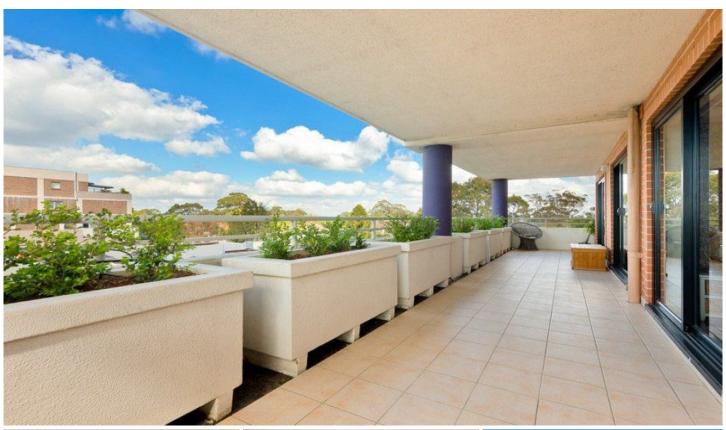

- Spacious open plan living/ dining opening onto large balcony
- Full width outdoor entertaining terrace
- Timber flooring throughout
- Generous master bedroom with ensuite
- Granite kitchen with stainless steel appliances, ample bench space and spacious pantry
- Main bathroom with separate bath and shower
- Internal laundry, intercom and security system