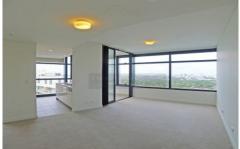

- South facing 2 bedroom apartment with district views
- Open plan living and dining extend to sunlit winter garden
- Gourmet kitchen with 'Miele' stainless steel gas appliances
- Deluxe bathroom, internal laundry
- Reverse cycle air-conditioning & audio visual intercom
- 25m pool, spa, gymnasium & onsite building manager
- One security carspace