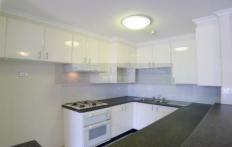

- Open kitchen with gas cooking
- Combined living/dining area leading to balcony
- 2 generous double bedrooms (master ensuite)
- Internal Laundry
- Built in robes
- Security carspace

2 2 1 2

**Type:** Apartment