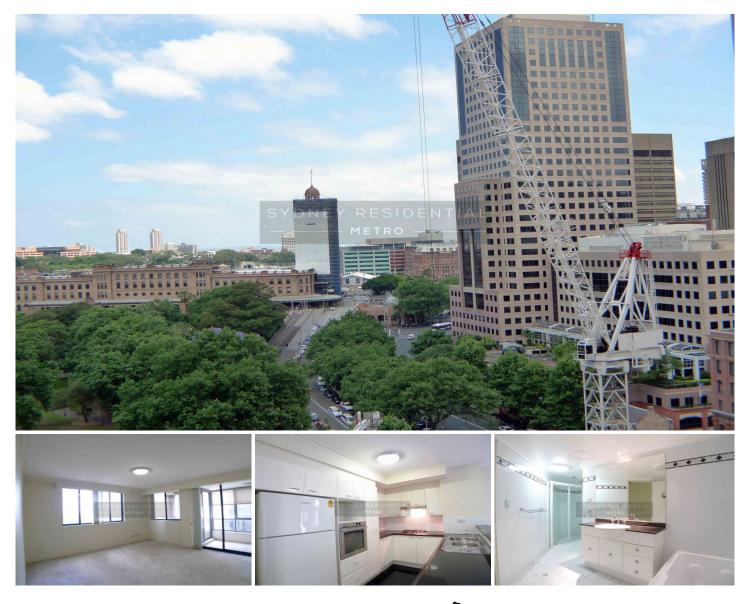

## Level 31/303 Castlereagh Street Sydney NSW

Enjoying a south aspect with views across the city, this well presented and immaculate two bedroom apartment just moments to Chinatown, Darling Harbour, World Square Shopping Centre, QVB, cafes, restaurants and all amenities.

Property Features;

- Spacious living area leading to sunlit balcony/sunroom
- 2 spacious bedrooms with built in robes
- 2 bathrooms (master ensuite)
- Separate kitchen with granite bench tops and gas cooking
- Internal laundry
- Air conditioned
- 1 Lock up Garages