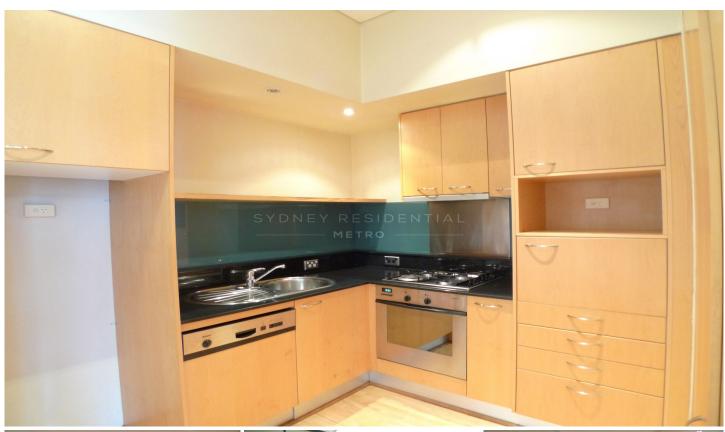

- \* Double bedroom with built-in wardrobes
- \* High ceilings, polished floors & downlights throughout
- \* Deluxe kitchen with gas stainless steel appliances
- \* Security carspace with level lift access