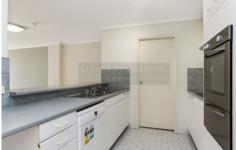

## Features consisting of:

- Renovated bathroom
- 2 double bedrooms with built in robes
- Combined living/dining area with access to balcony
- Recently re-painted
- Open kitchen with updated appliances
- Internal laundry
- Tiled flooring throughout
- Valuable security carspace