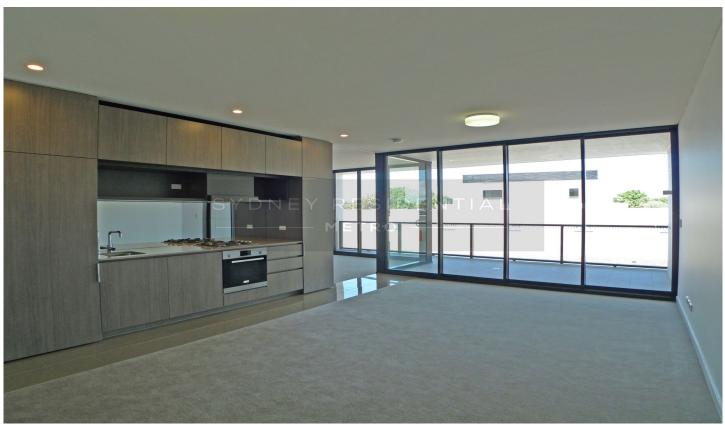

## 7 Gantry Lane Camperdown NSW

Designed by Bates Smart, this sensational 1 bedroom apartment features a spacious living area that extends onto a generous balcony and is located on the preferred side of the building.

- Spacious bedroom with built-in wardrobes & study area
- Gourmet kitchen with stainless steel appliances
- Open plan living & dining flow to balcony
- Floor to ceiling glass windows maximise natural sunlight
- Designer bathroom with dual entry from bedroom and living area
- Secure undercover parking and separate storage cage
- Air-conditioning & intercom access
- Access to landscaped gardens and outdoor pool