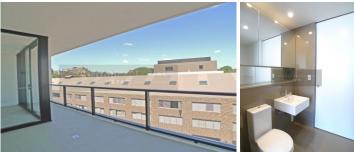

- Spacious bedroom with built-in wardrobes & study area
- Gourmet kitchen with stainless steel appliances
- Open plan living & dining flow to balcony
- Floor to ceiling glass windows maximise natural sunlight
- Designer bathroom with dual entry from bedroom and living area
- Secure undercover parking and separate storage cage
- Air-conditioning & intercom access
- Access to landscaped gardens and outdoor pool