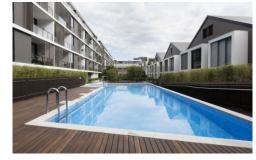

- Spacious bedroom with built-in wardrobes & study area
- Gourmet kitchen with stainless steel appliances
- Open plan living & dining flow to balcony
- Floor to ceiling glass windows maximise natural sunlight
- Designer bathroom with dual entry from bedroom and living area
- Secure undercover parking and separate storage cage
- Air-conditioning & intercom access
- Access to landscaped gardens and outdoor pool