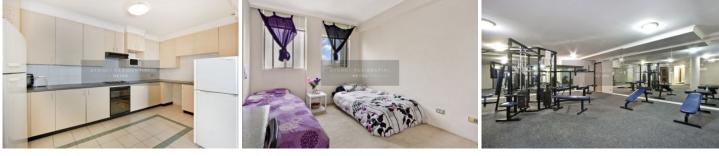

## 398 Pitt Street Sydney NSW

Conveniently located next to World Square and short distances to public transport, this 89sqm apartment located on level 29

Property Features;

- 2 double bedrooms both with built-in robes
- Enormous open plan kitchen
- Spacious living & dining area open to sunroom/ enclosed balcony
- Modern tiled bathroom, separate laundry
- Central air-conditioning, 24hr security
- Indoor heated pool, squash court, gym, sauna & spa
- Extra large 21sqm lock-up garage with plenty of room for storage