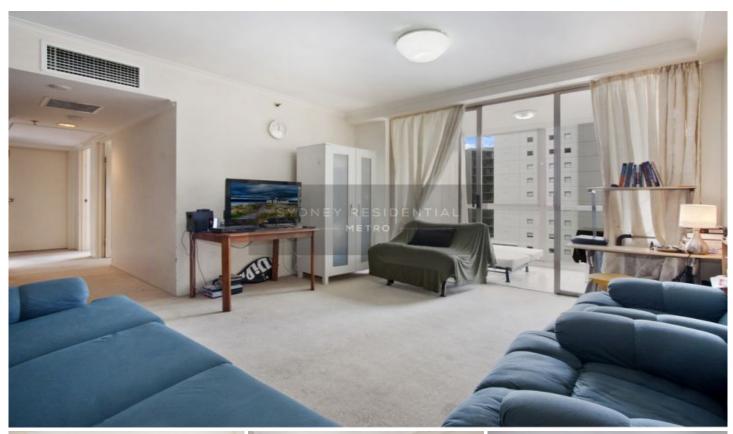

## 398 Pitt Street Sydney NSW

Conveniently located next to World Square and short distances to public transport, this 89sqm apartment located on level 29

Property Features;

- 2 double bedrooms both with built-in robes
- Enormous open plan kitchen
- Spacious living & dining area open to sunroom/ enclosed balcony
- Modern tiled bathroom, separate laundry
- Central air-conditioning, 24hr security
- Indoor heated pool, squash court, gym, sauna & spa
- Extra large 21sqm lock-up garage with plenty of room for storage