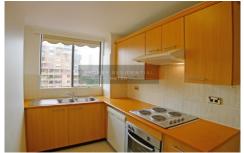

## 71 Victoria Street Potts Point NSW

Executive 2 bedroom apartment, offering panoramic views over Woolloomooloo, Sydney Harbour Bridge and the entire city skyline.

This property features:

- \* 2 bedrooms with built-ins (master with balcony)
- \* Bathroom with bath and separate shower
- \* 2 secure parking
- \* Combined living/dining area leading to balcony
- \* Separate laundry, hall storage, audio-visual intercom
- \* Facilities include a pool, gymnasium, sauna and spa
- \* Popular well maintained security block with concierge