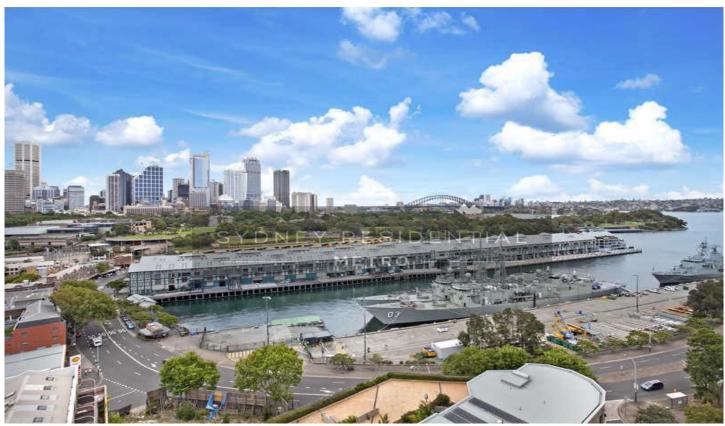

## 71 Victoria Street Potts Point NSW

Executive 2 bedroom apartment, offering panoramic views over Woolloomooloo, Sydney Harbour Bridge and the entire city skyline.

This property features:

- \* 2 bedrooms with built-ins (master with balcony)
- \* Bathroom with bath and separate shower
- \* 2 secure parking
- \* Combined living/dining area leading to balcony
- \* Separate laundry, hall storage, audio-visual intercom
- \* Facilities include a pool, gymnasium, sauna and spa
- \* Popular well maintained security block with concierge