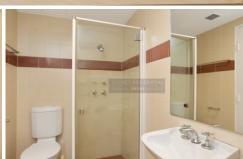

- Timber Flooring through out
- Studio (33sqm)
- Updated new appliances (cook top, rangehood, dryer)
- Internal laundry
- Ducted Air conditioning
- Built-In Wardrobes
- Modern Bathroom