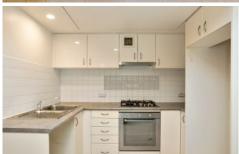

- Timber Flooring through out
- Studio (33sqm)
- Updated new appliances (cook top, rangehood, dryer)
- Internal laundry
- Ducted Air conditioning
- Built-In Wardrobes
- Modern Bathroom