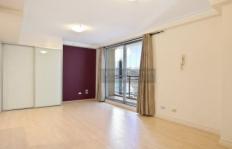

- Timber Flooring through out
- Studio (33sqm)
- Updated new appliances (cook top, rangehood, dryer)
- Internal laundry
- Ducted Air conditioning
- Built-In Wardrobes
- Modern Bathroom