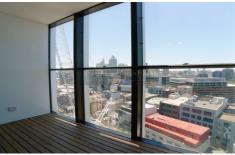

## Level 17/18 Park Lane Chippendale NSW

This stunning brand new apartment on high rise offers ultimate park-side living within the remarkable 'Central Park' urban village, and only minutes from CBD by Walk.

- Deliver world-class interiors, characterized by beautiful curves and glossy finishes
- Internal Size of 63sqm
- Well positioned lounge room/dining opens up to the sun room with views
- Floor to ceiling glass doors soak up abundant natural light
- Floorboards in the lounge and carpet in the bedroom
- Stainless steel appliances and stone bench top with dishwasher, fridge, gas cooking, oven/microwave;
- Elegantly appointed kitchen with mirror flash back
- Internal laundry comes with a combined washing machine