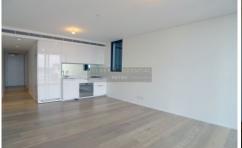

- Deliver world-class interiors, characterized by beautiful curves and glossy finishes
- Internal Size of 63sqm
- Well positioned lounge room/dining opens up to the sun room with views
- Floor to ceiling glass doors soak up abundant natural light
- Floorboards in the lounge and carpet in the bedroom
- Stainless steel appliances and stone bench top with dishwasher, fridge, gas cooking, oven/microwave;
- Elegantly appointed kitchen with mirror flash back
- Internal laundry comes with a combined washing machine