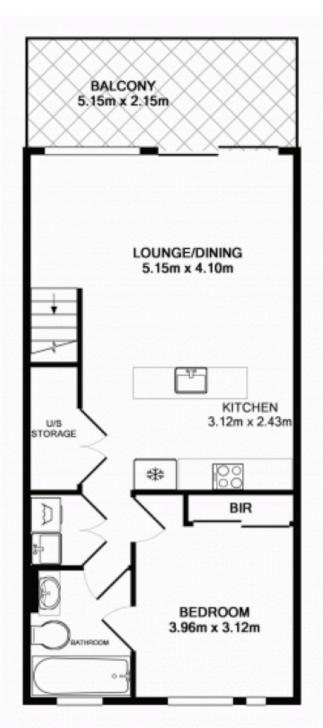

## 5A Victoria Park Parade Zetland NSW

Beautifully appointed and offering a 71sqm floorplan, this sophisticated one bedroom apartment enjoys an ideal easterly aspect and complete with leafy park views.

- Sun filled open plan living extends to generous entertainer's balcony
- Gourmet kitchen with stainless steel appliances and gas cooking
- Sleek dual entry bathroom with windows
- Internal laundry
- Air-conditioning in living area, ample storage
- Security parking
- Enjoy all the lifestyle benefits of an established estate, cafes, restaurants, convenience store & more..