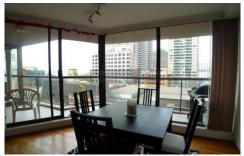

## Level 16/267 Castlereagh Street Sydney NSW

Desirably located in the heart of the CBD, this furnished two bedroom apartment on 16F/L with all amenities at the doorstep!

- 2 bedrooms with built in robes
- Open plan living area leading to balcony
- 2 bathrooms (master ensuite)
- 24/7 concierge
- Kitchen with granite tops
- Sunroom
- Internal laundry
- Full use of facilities includes heated swimming pool, gym, squash court, and and roof top BBQ.