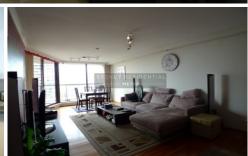

## Level 16/267 Castlereagh Street Sydney NSW

Desirably located in the heart of the CBD, this furnished two bedroom apartment on 16F/L with all amenities at the doorstep!

- 2 bedrooms with built in robes
- Open plan living area leading to balcony
- 2 bathrooms (master ensuite)
- 24/7 concierge
- Kitchen with granite tops
- Sunroom
- Internal laundry
- Full use of facilities includes heated swimming pool, gym, squash court, and and roof top BBQ.