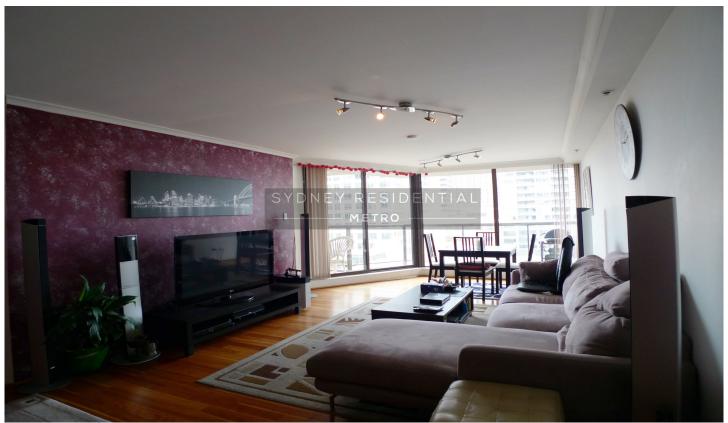

## Level 16/267 Castlereagh Street Sydney NSW

Desirably located in the heart of the CBD, this furnished two bedroom apartment on 16F/L with all amenities at the doorstep!

- 2 bedrooms with built in robes
- Open plan living area leading to balcony
- 2 bathrooms (master ensuite)
- 24/7 concierge
- Kitchen with granite tops
- Sunroom
- Internal laundry
- Full use of facilities includes heated swimming pool, gym, squash court, and and roof top BBQ.