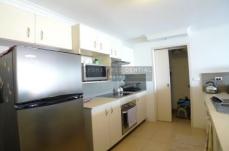

## Level 16/267 Castlereagh Street Sydney NSW

Desirably located in the heart of the CBD, this furnished two bedroom apartment on 16F/L with all amenities at the doorstep!

- 2 bedrooms with built in robes
- Open plan living area leading to balcony
- 2 bathrooms (master ensuite)
- 24/7 concierge
- Kitchen with granite tops
- Sunroom
- Internal laundry
- Full use of facilities includes heated swimming pool, gym, squash court, and and roof top BBQ.