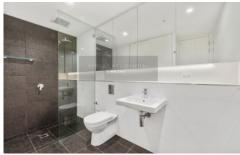

- Open plan kitchen, with gas cooking and dishwasher
- Generous lounge/dining opening onto balcony
- Timber floors in living, floor to ceiling glass windows
- Main bedroom, with ensuite and walk-in robe
- Corner apartment with a practical floorplan
- Internal laundry and air conditioning in living area
- Secure building with intercom and lift access