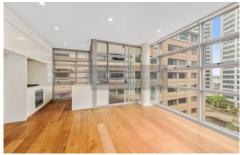

## Level 8/267 Sussex Street Sydney NSW

This spacious corner two bedroom apartment is the ultimate urban retreat for those seeking vibrant and unparalleled convenience. It has quality modern finishes throughout and open views over the CBD.

- Open plan kitchen, with gas cooking and dishwasher
- Generous lounge/dining opening onto balcony
- Timber floors in living, floor to ceiling glass windows
- Main bedroom, with ensuite and walk-in robe
- Corner apartment with a practical floorplan
- Internal laundry and air conditioning in living area
- Secure building with intercom and lift access