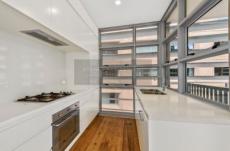

- Open plan kitchen, with gas cooking and dishwasher
- Generous lounge/dining opening onto balcony
- Timber floors in living, floor to ceiling glass windows
- Main bedroom, with ensuite and walk-in robe
- Corner apartment with a practical floorplan
- Internal laundry and air conditioning in living area
- Secure building with intercom and lift access