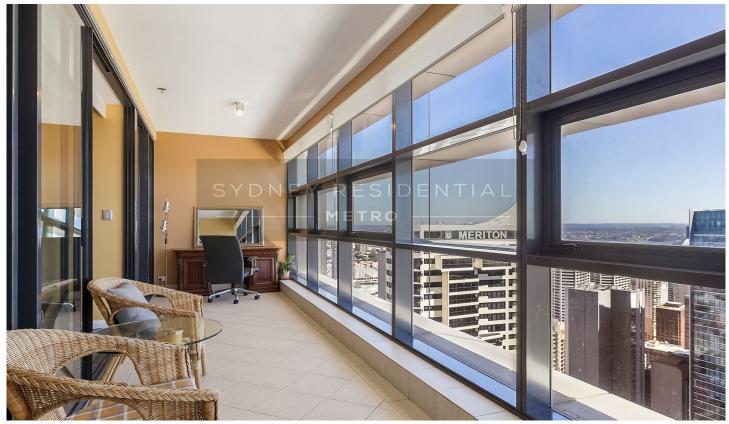

## Level 58/91 Liverpool Street Sydney NSW

City views to the North, light-filled living and complete convenience are this apartment's stand out features.

- ? Situated on the 58th floor of the popular World Tower
- ? 2 double bedrooms, master ensuite
- ? Spacious living/dining extend to full width winter garden
- ? Gourmet gas kitchen with stone top & 'Miele' appliances
- ? R/C air-conditioning, resort style facilities
- ? Security car space
- ? Direct access to World Square shopping center