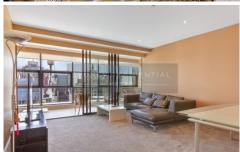

## Level 58/91 Liverpool Street Sydney NSW

City views to the North, light-filled living and complete convenience are this apartment's stand out features.

- ? Situated on the 58th floor of the popular World Tower
- ? 2 double bedrooms, master ensuite
- ? Spacious living/dining extend to full width winter garden
- ? Gourmet gas kitchen with stone top & 'Miele' appliances
- ? R/C air-conditioning, resort style facilities
- ? Security car space
- ? Direct access to World Square shopping center