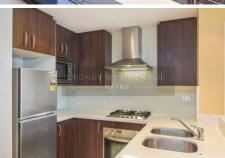

## Level 58/91 Liverpool Street Sydney NSW

City views to the North, light-filled living and complete convenience are this apartment's stand out features.

- ? Situated on the 58th floor of the popular World Tower
- ? 2 double bedrooms, master ensuite
- ? Spacious living/dining extend to full width winter garden
- ? Gourmet gas kitchen with stone top & 'Miele' appliances
- ? R/C air-conditioning, resort style facilities
- ? Security car space
- ? Direct access to World Square shopping center