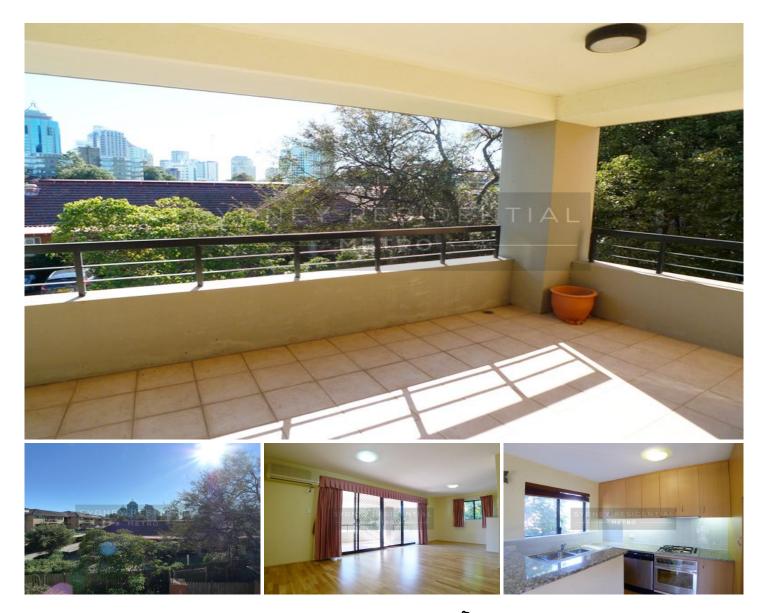

## Level 1/5-9 Gordon Avenue Chatswood NSW

Enjoying a bright due North aspect this sun-filled two bedroom apartment is ideally located in a convenient cul-de-sac, stroll to bus, rail, shopping centres and Chatswood CBD.

\* Generous living and dining areas with polished floorboards flow to sunlit entertainers' balcony with open district views

\* Gourmet kitchen with granite benchtop and stainless steel gas appliances

\* Master bedroom with walk-through robe to ensuite and access to balcony