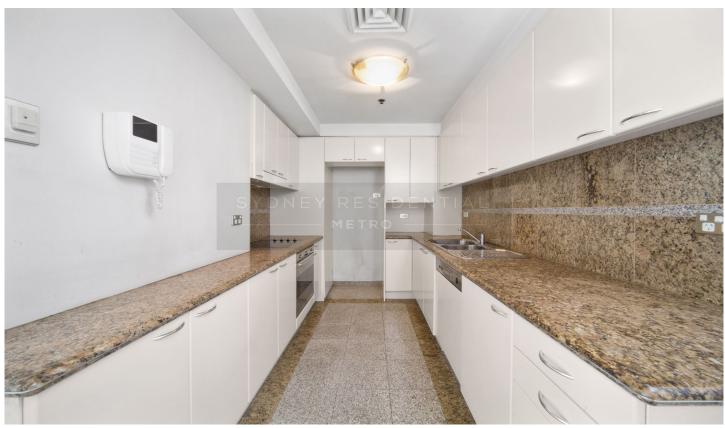

- New Paint, Carpet and Blinds being installed
- Well presented 68sqm one bedroom apartment positioned on level 36
- Generous & ambient open plan living & dining area extend to full width balcony
- Full brick construction; 2.7m ceiling
- Modern bathroom with shower separate from the bathtub
- Deluxe kitchen with granite top & stainless steel appliances