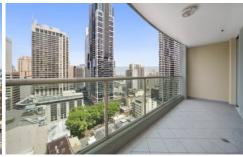

- New Paint, Carpet and Blinds being installed
- Well presented 68sqm one bedroom apartment positioned on level 36
- Generous & ambient open plan living & dining area extend to full width balcony
- Full brick construction; 2.7m ceiling
- Modern bathroom with shower separate from the bathtub
- Deluxe kitchen with granite top & stainless steel appliances