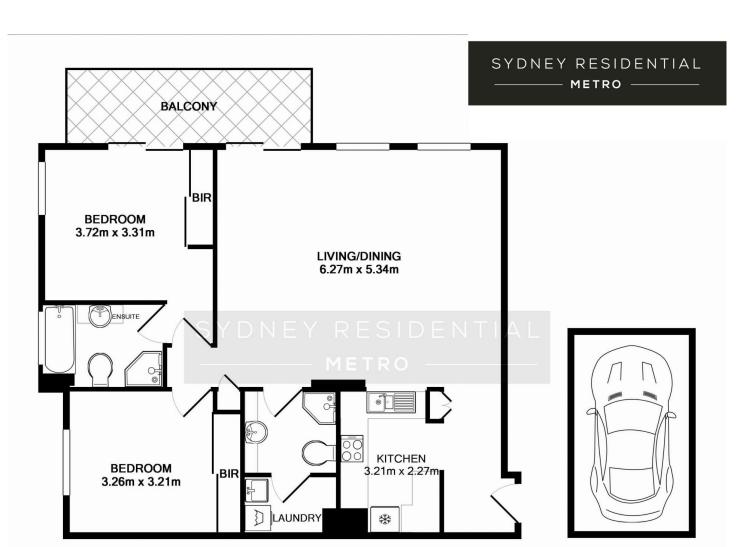

1 🖰 1 🚍

Type: Apartment

**View**: https://www.srmetro.com.au/lease/nsw/sydney-cit y/sydney/residential/apartment/5716758

Ben Murray 02 9283 2832

For full version visit the website

APARTMENT APPROX. FLOOR AREA 93.0 SQ.M.

TOTAL APPROX. FLOOR AREA 108.0 SQ.M

Measurements are approximate. Not to Scale. For Illustrative purposes only. Produced by Open2View.com.au