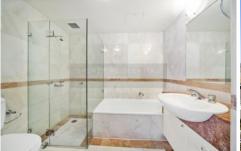

- New Paint, Carpet and Blinds being installed
- Well presented 68sqm one bedroom apartment positioned on level 36
- Generous & ambient open plan living & dining area extend to full width balcony
- Full brick construction; 2.7m ceiling
- Modern bathroom with shower separate from the bathtub
- Deluxe kitchen with granite top & stainless steel appliances