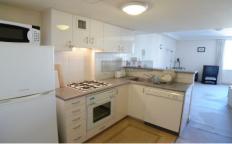

## Level 31/197 Castlereagh Street Sydney NSW

Brilliantly positioned on the 31st floor is this beautifully presented furnished studio apartment and is only short stroll to the CBD, QVB and the vibrant nightlife of George Street.

This property features:

- \* Light filled open plan living leading to balcony
- \* Gourmet kitchen with gas cooking
- \* Air conditioned
- \* Intercom access
- \* Modern bathroom with laundry facilities