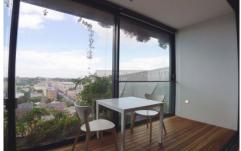

## Features:

- Contemporary open plan living with tiled flooring
- Chic elegant kitchen with stainless steel gas appliances
- Fully ducted air-conditioning
- Fridge and washer/dryer included
- Loggia/Balcony
- 24hr Concierge
- Wired for high definition TV & high speed broadband