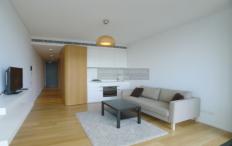

## Level 12/2 Chippendale Way Chippendale NSW

Stunning one bedroom fully furnished suite designed by renowned French architect Jean Nouvel and interior design by William Smart.

## Features:

- Contemporary open plan living with tiled flooring
- Chic elegant kitchen with stainless steel gas appliances
- Fully ducted air-conditioning
- Fridge and washer/dryer included
- Loggia/Balcony
- 24hr Concierge
- Wired for high definition TV & high speed broadband