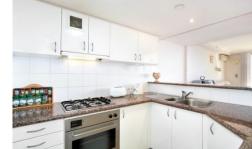

Desirable corner position
Timber floor throughout
Decent size 2 bedroom with built-ins
Spacious L- shape lounge
Combined bathroom integrated with laundry space
Ducted air conditioning
7/24 Security and concierge