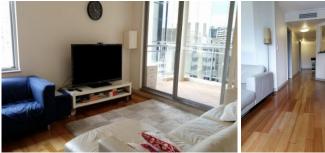

Desirable corner position
Timber floor throughout
Decent size 2 bedroom with built-ins
Spacious L- shape lounge
Combined bathroom integrated with laundry space
Ducted air conditioning
7/24 Security and concierge