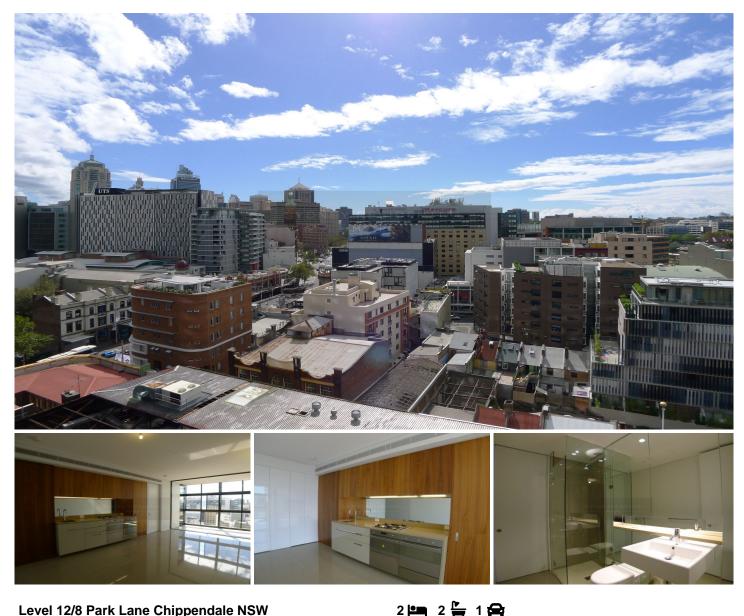

## Level 12/8 Park Lane Chippendale NSW

Near new stunning 2 bedroom apartment designed by Johnson Pilton Walker.

## Features:

- Contemporary open plan living with tiled flooring
- Chic elegant kitchen with stainless steel gas appliances
- 2 designer bathrooms (master ensuite & 2nd bathroom
- with dual entry from bedroom and living area)
- Internal laundry with washer/dryer
- Wired for high definition TV & high speed broadband
- Fully ducted air-conditioning
- Storage cage
- Security parking
- 24 hour security/concierge and access to a 25 metre