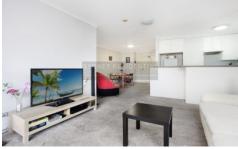

## Features:

- \* Near new carpet
- \* 2 spacious bedrooms aglow with morning sun
- \* Open plan, separate living and dining area
- \* Ensuite bathroom with window
- \* Internal laundry & secured parking
- \* Corner position, minimal common wall
- \* Resort facilities with pool and gym
- \* Total area including car space 108sqm