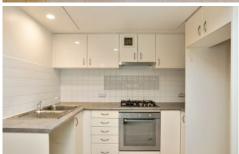

- Timber Flooring through out
- Freshly painted
- Studio (33sqm)
- Brand new appliances (cook top, rangehood, dryer)
- Internal laundry
- Ducted Air conditioning
- Valuable security parking (optional)
- Built-In Wardrobes
- Modern Bathroom