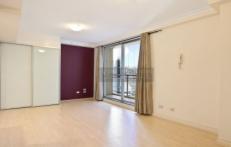

- Timber Flooring through out
- Freshly painted
- Studio (33sqm)
- Brand new appliances (cook top, rangehood, dryer)
- Internal laundry
- Ducted Air conditioning
- Valuable security parking (optional)
- Built-In Wardrobes
- Modern Bathroom