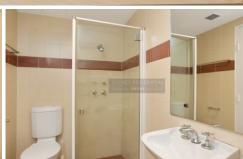

- Timber Flooring through out
- Freshly painted
- Studio (33sqm)
- Brand new appliances (cook top, rangehood, dryer)
- Internal laundry
- Ducted Air conditioning
- Valuable security parking (optional)
- Built-In Wardrobes
- Modern Bathroom