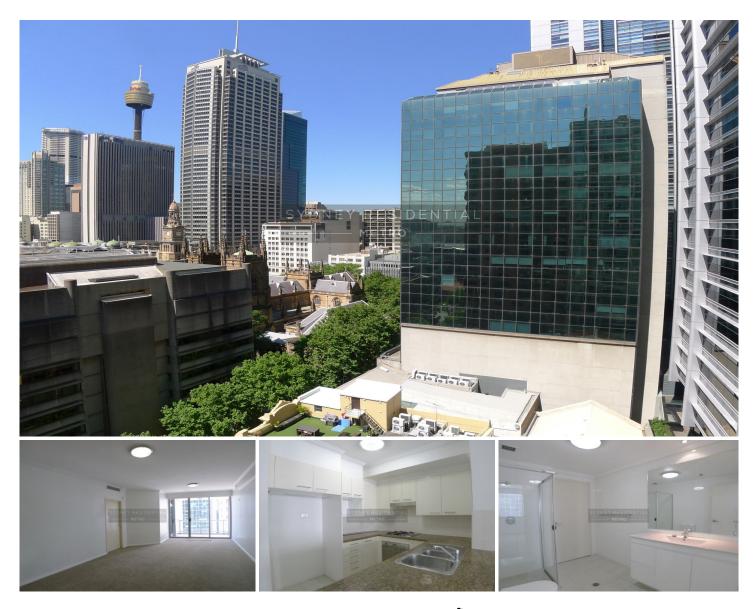

## Level 16/515 Kent Street Sydney NSW

This East facing and beautifully maintained two bedroom apartment is peacefully located at the hear of CBD and only footsteps to the centre of Sydney;

- 2 generous size bedrooms with built in robes (one with balcony access)

- Open kitchen with gas cooking
- Combined living/dining area leading to balcony
- Internal Laundry
- Air-conditioning
- Valuable security car space
- 24-Hour concierge/security service & intercom access

Everything that you need from city living is here at Maestri Tower!