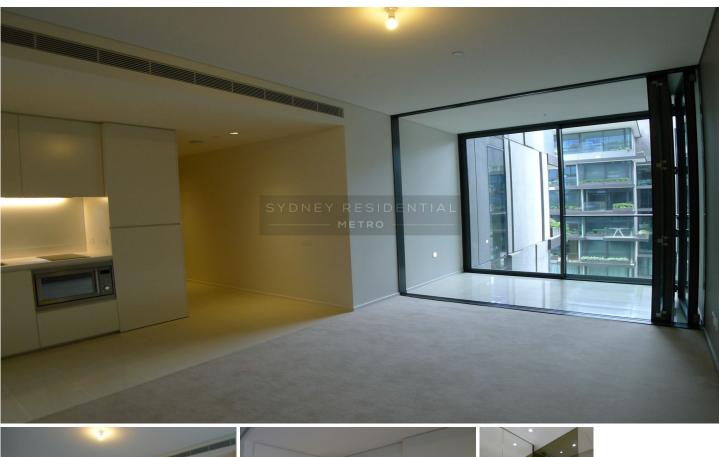

## Level 20/3 Carlton Street Chippendale NSW

Stunning studio apartment designed by renowned French architect Jean Nouvel and interior design by Koichi Takada.

Rent includes both Gas & Electricity.

Features:

- Chic elegant kitchen with gas cooking
- Fully ducted air-conditioning
- 24hr Concierge
- Wired for high definition TV & high speed broadband
- Parking optional extra

Top location and door step to UTS, Sydney University, Central Station and Chinatown offering vibrant city living. For full version visit the website