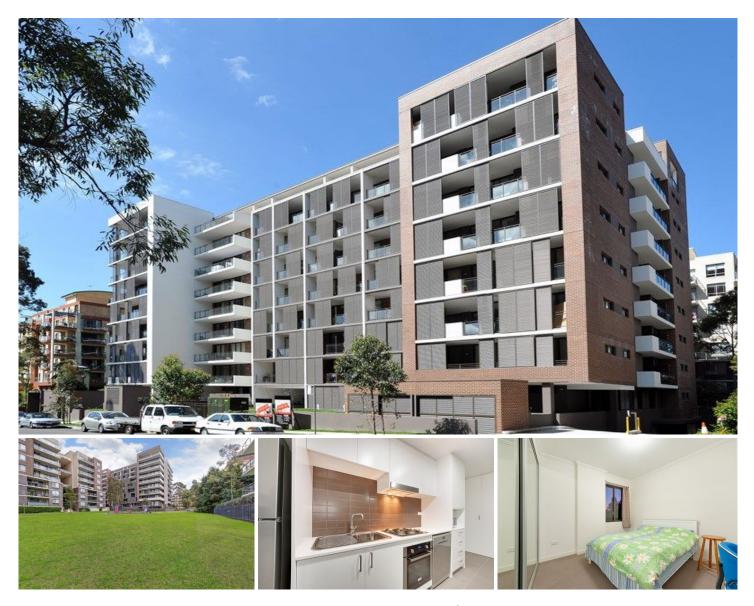

## Level 7/18-26 Romsey Street Waitara NSW

This contemporary & near new stylish apartment is set in an exclusive complex & perfectly positioned on high level 7th floor. This modern stylish spacious sized one bedroom is ready to move in.

Features offers:

- \* Spacious one bed with built in wardrobe
- \* Large balcony with beautiful views
- \* Modern gas cooking kitchen with dishwasher
- \* Granite bench top
- \* Internal laundry
- \* Designer bathroom
- \* Easy walk to Waitara Stations, Hornsby Westfield and
- parks
- \* Security car space