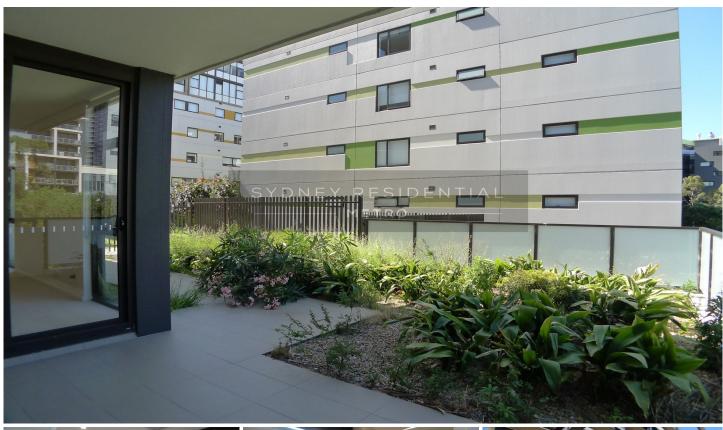

## 3 George Julius Avenue Zetland NSW

The Platinum development offers more than just an inner city address. With its beautifully landscaped gardens with , alfresco dining this apartment will impress!

- State of the art kitchen with stainless steel Miele appliances.
- Kitchen and bathroom interior finishes include Cesar Stone bench top, high gloss timber zebrano veneer and mirror splash backs
- LED lighting throughout
- Tiled floor living area
- 2 spacious bedrooms with mirrored built ins
- main bedroom with ensuite
- Internal laundry with Dryer
- Spacious living area which flows out to a fabulous balcony