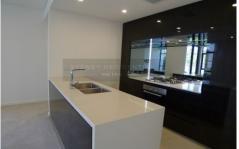

## 3 George Julius Avenue Zetland NSW

The Platinum development offers more than just an inner city address. With its beautifully landscaped gardens with , alfresco dining this apartment will impress!

- State of the art kitchen with stainless steel Miele appliances.
- Kitchen and bathroom interior finishes include Cesar Stone bench top, high gloss timber zebrano veneer and mirror splash backs
- LED lighting throughout
- Tiled floor living area
- 2 spacious bedrooms with mirrored built ins
- main bedroom with ensuite
- Internal laundry with Dryer
- Spacious living area which flows out to a fabulous balcony