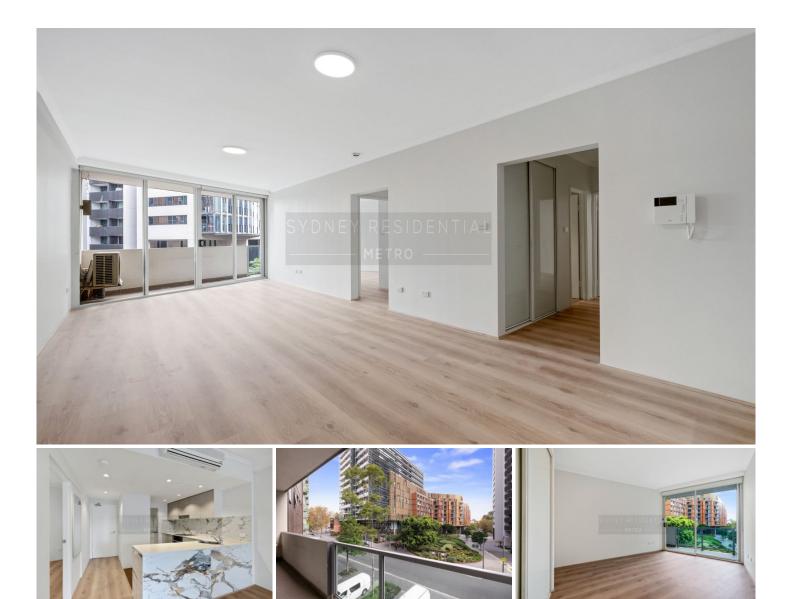

## 9/61 Regent Street Chippendale NSW

This exceptional 3 bedroom apartment is ideally placed in Sydney's busiest education precinct and is only metres away from Central Park Shopping

- Well presented with quality contemporary apartments
- Generous open plan living and dining
- Stylish kitchen with gas appliances and stone bench top
- Air conditioning in living area
- Ensuite, internal laundry
- Situated at rear of building

- Moments to UTS, Central Station, USYD, Curtin University, Tafe & more..

Type : Apartment

**View** : https://www.srmetro.com.au/lease/nsw/sydney-cit y/chippendale/residential/apartment/5716740

Farrah Cartwright 0420 311 618