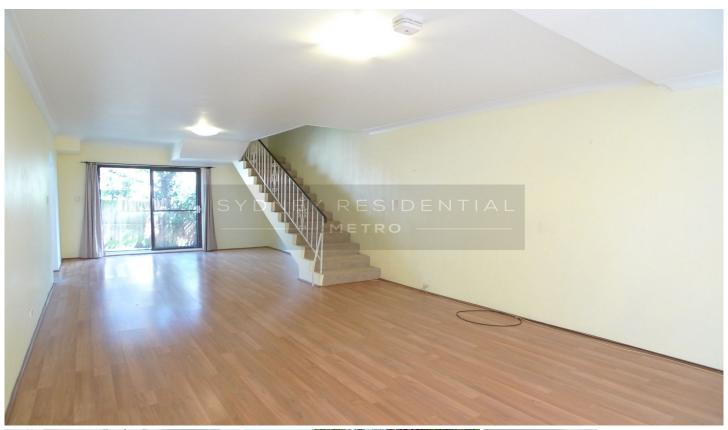

- Separate kitchen with ample cupboard space
- Lock up garage with internal access
- Bathroom & kitchen with under floor heating
- Built in robe
- Combined living area with timber flooring
- Internal laundry
- Paved entertainers courtyard
- No Pets are allowed