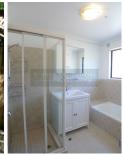

- Separate kitchen with ample cupboard space
- Lock up garage with internal access
- Bathroom & kitchen with under floor heating
- Built in robe
- Combined living area with timber flooring
- Internal laundry
- Paved entertainers courtyard
- No Pets are allowed