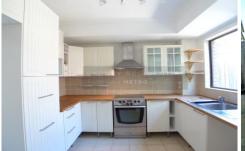

- Separate kitchen with ample cupboard space
- Lock up garage with internal access
- Bathroom & kitchen with under floor heating
- Built in robe
- Combined living area with timber flooring
- Internal laundry
- Paved entertainers courtyard
- No Pets are allowed