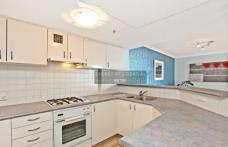

- ? Furnished large one bedroom apartment
- ? Magnificent Hyde Park and harbour views
- ? Desirable corner position bathed in natural light
- ? Floating floor board with L-shape lounge
- ? Renovated bathroom integrated with laundry space
- ? Ducted air conditioning, security parking
- ? 7/24 Security and concierge
- ? Moments from bars, dining and entertainment For full version visit the website