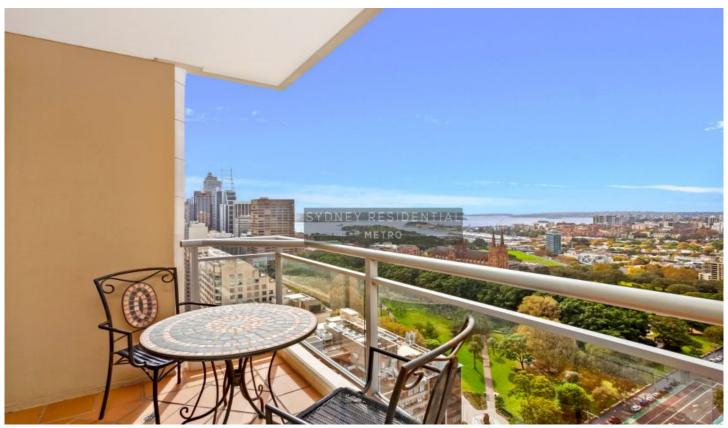

## Level 32/197 Castlereagh Street Sydney NSW

Perched high on the north east corner of the well established residential complex, and embracing the spectacular views of the botanic garden & harbour, is this well maintained one bedroom apartment of immense comfort and charm. It's just moments to the financial centre, cultural attractions, great dining and entertainment.

- ? Furnished large one bedroom apartment
- ? Magnificent Hyde Park and harbour views
- ? Desirable corner position bathed in natural light
- ? Floating floor board with L-shape lounge
- ? Renovated bathroom integrated with laundry space
- ? Ducted air conditioning, security parking
- ? 7/24 Security and concierge
- ? Moments from bars, dining and entertainment For full version visit the website