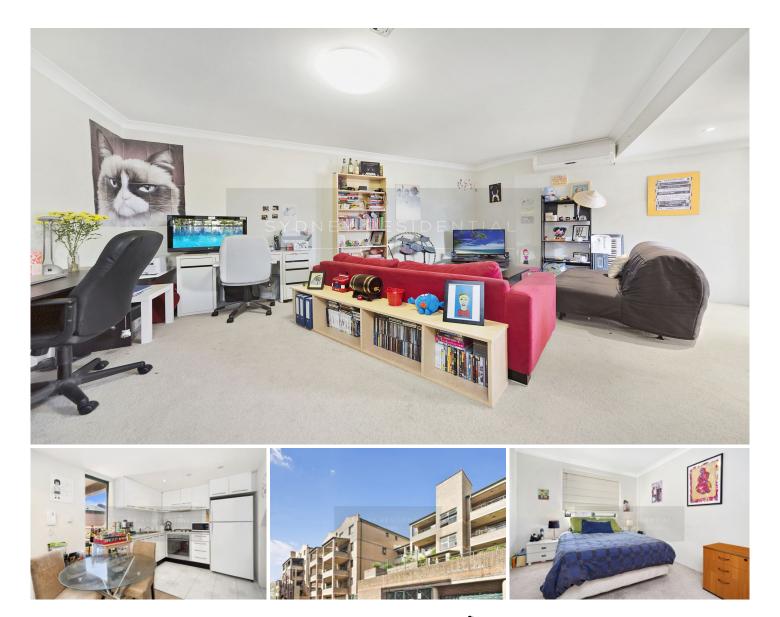

## Level 2/39 Dangar Place Chippendale NSW

Superbly located on the City Fringe is this 2 bedroom split level unit.

## Features:

- Combined living/dining area leading to balcony
- Split system air conditioning
- Open kitchen with modern stainless steel appliances
- Internal laundry
- Security carspace

Short walk to Sydney University, Broadway Shopping centre and bus transport.