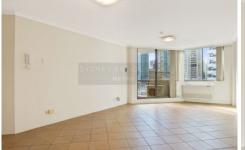

## Features consisting of:

- Renovated bathroom
- 2 double bedrooms with built in robes
- Combined living/dining area with access to balcony
- Recently re-painted
- Open kitchen with updated appliances
- Internal laundry
- Tiled flooring throughout
- Secured carspace