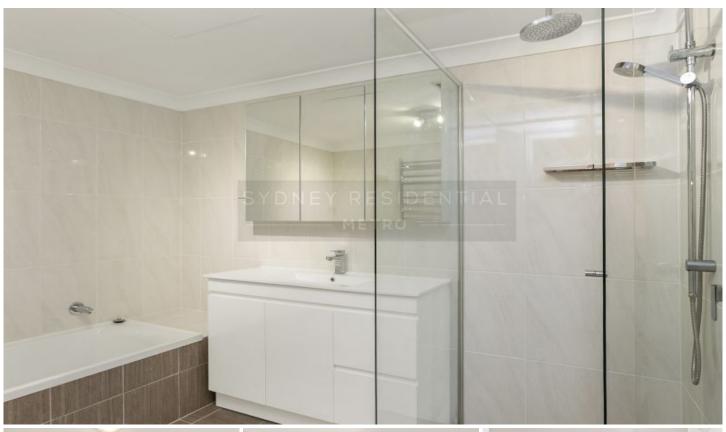

## Features consisting of:

- Renovated bathroom
- 2 double bedrooms with built in robes
- Combined living/dining area with access to balcony
- Recently re-painted
- Open kitchen with updated appliances
- Internal laundry
- Tiled flooring throughout
- Secured carspace