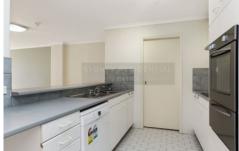

## Features consisting of:

- Renovated bathroom
- 2 double bedrooms with built in robes
- Combined living/dining area with access to balcony
- Recently re-painted
- Open kitchen with updated appliances
- Internal laundry
- Tiled flooring throughout
- Secured carspace