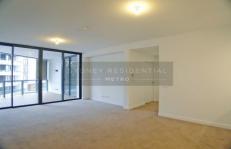

- \*Two double bedrooms both with built-ins & master ensuite
- \*Lounge & dining flow to full entertaining terrace
- \*Reversed cycle air conditioning with zoning, intercom and lift access
- \*Modern kitchen with stone benchtop and stainless steel applicances
- \*Security basement car space with 1 storage cage
- \*Internal laundry with Omega Dryer