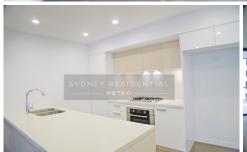

- \*Two double bedrooms both with built-ins & master ensuite
- \*Lounge & dining flow to full entertaining terrace
- \*Reversed cycle air conditioning with zoning, intercom and lift access
- \*Modern kitchen with stone benchtop and stainless steel applicances
- \*Security basement car space with 1 storage cage
- \*Internal laundry with Omega Dryer