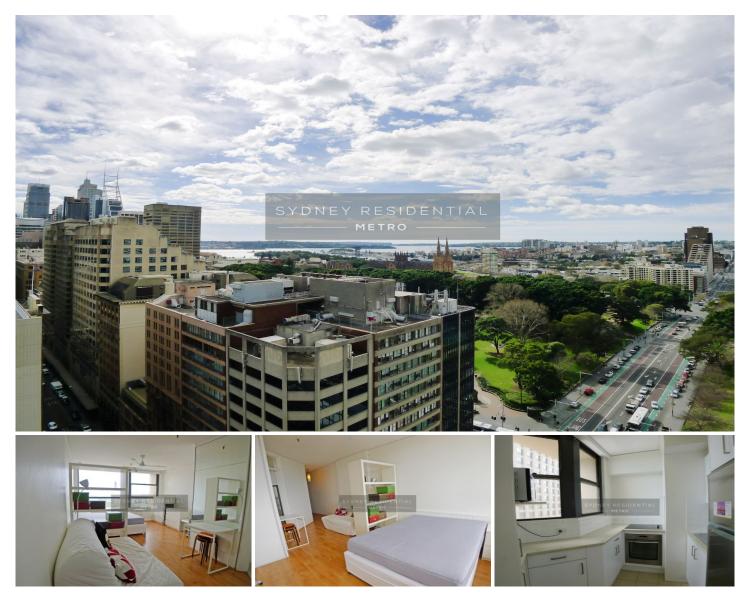

## Level 24/27 Park Street Sydney NSW

This charming studio apartment with stunning views of the harbour is positioned on the 24th floor of the popular 'Park Regis' building.

\* Perfect North East outlook with views over Sydney Harbour

- \* Modern kitchen & neat bathroom
- \* Timber flooring
- \* Minutes walk to Town Hall, Hyde Park, QVB, cafes, restaurants & cinemas..
- \* Security building with rooftop swimming pool
- \* The ideal city pad

Close to Shops; Furnished; Security; Views For full version visit the website 1 🚝

Type : Studio

**View** : https://www.srmetro.com.au/lease/nsw/sydney-cit y/sydney/residential/studio/5716720

Cathryn Chen 02 9283 2832