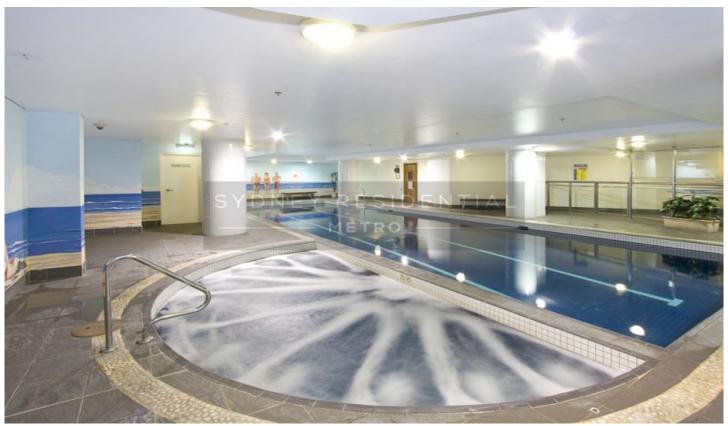

## Features:

- Open kitchen with gas cooking
- Open plan living area leads to balcony
- Modern bathroom
- Internal laundry
- Security carspace
- Air-condition
- Full use of facilities includes swimming pool, gym & sauna