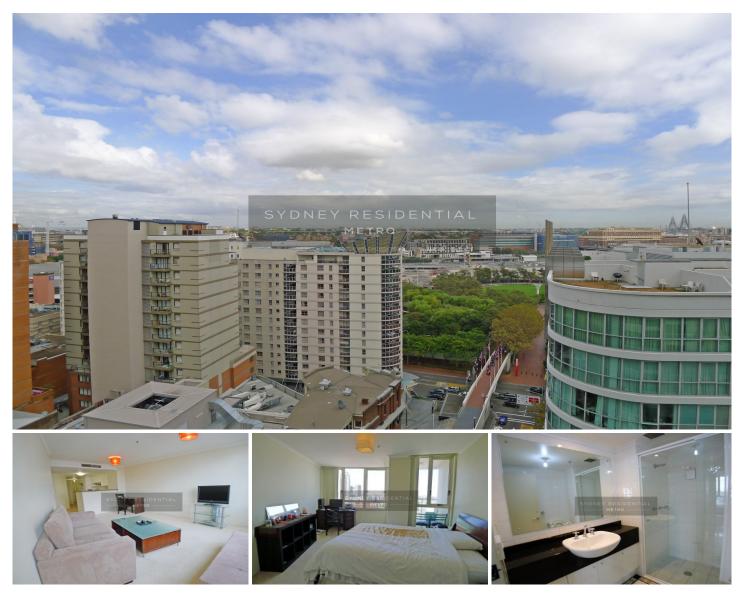

## Level 21/348 Sussex Street Sydney NSW

Live a convenient and trendy inner city lifestyle in this charming and affordable one bedroom apartment positioned on the 21st floor of the popular 'Landmark' building.

- \* Magnificent one bedroom executive apartment
- \* Generous bedrooms with balcony access and built-in
- \* Gourmet kitchen with stainless steel appliances
- \* Internal laundry
- \* Full brick construction; R/C air-conditioning
- \* Restore style facilities which include pool, gym, sauna and spa
- \* Security concierge services