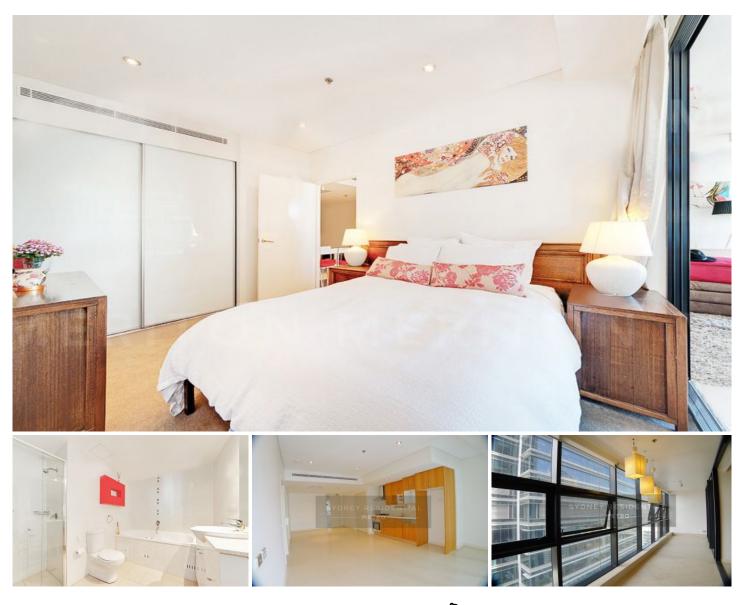

## Level 39/91 Liverpool Street Sydney NSW

Luxuriously appointed one bedroom plus wintergarden (sunroom) in "World Tower"apartment perfectly positioned in the mid-town business district, yet having the convenience of direct access to the World Square Shopping Centre.

\*Spacious open plan living area enjoys natural light, entertainer's winter garden with fantastic views.

\*Stylish gourmet kitchen with stone bench top and stainless steel appliances, gas cooking.

\*Oversize bedroom with floor to ceiling glass and direct access to winter garden.

\* A full size bathroom is also included with shower separate from the bathtub.

\*Air-conditioning